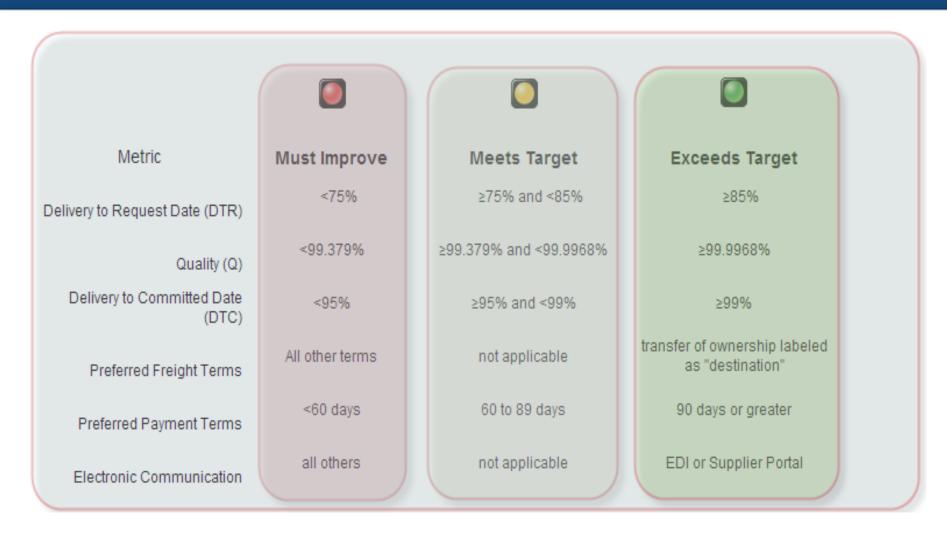

## SUPPLIER PERFORMANCE CRITERIA

The on time window is 3 calendar days early, 0 days late from the Plexus Request Date